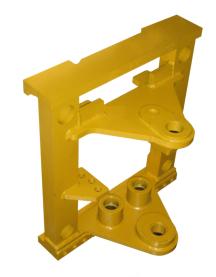

## **SWING FRAME ASSEMBLIES**

| Part No.  | Description | Machine                            |
|-----------|-------------|------------------------------------|
| 2366954** | FRAME AS    | 416D, 420D, 424D, 428D, 432D, 438D |
| 3155384   | FRAME AS    | 422E, 428E, 434E                   |
| 3161079   | FRAME AS    | 416E, 420E, 422E, 432E, 434E       |
| 9R7710    | FRAME AS    | 416D, 420D, 424D, 428D, 432D, 438D |