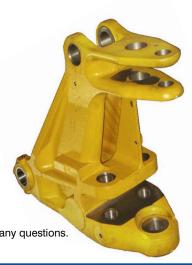

## **SLINDING FRAME ASSEMBLIES**

| Part No. | Description | Machine                                |
|----------|-------------|----------------------------------------|
| 2010582  | FRAME AS    | 424D, 428D, 432D, 438D, 442D           |
| 2923274  | FRAME AS    | 422E, 428E, 432E, 434E, 442E, 444E     |
| 3223770  | FRAME AS    | 422F, 422F2, 428F, 428F2, 432F, 444E/F |