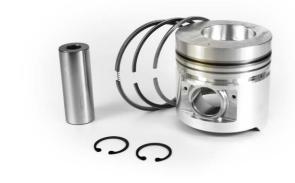

## Each Kit comes Complete with:

| Components | Piston Kit | Liner Kit |
|------------|------------|-----------|
| Piston     | <b>✓</b>   | <b>✓</b>  |
| Pin        | <b>✓</b>   | <b>√</b>  |
| Retainer   | <b>√</b>   | <b>√</b>  |
| Ring Group | <b>✓</b>   | <b>√</b>  |
| Liner      |            | <b>√</b>  |