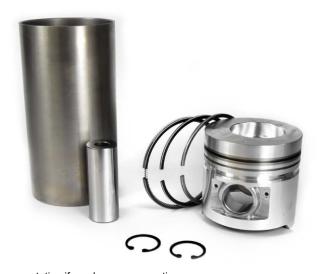

## Each Kit comes Complete with:

| Components | Piston Kit | Liner Kit |
|------------|------------|-----------|
| Piston     | <b>✓</b>   | <b>✓</b>  |
| Pin        | <b>✓</b>   | <b>√</b>  |
| Retainer   | <b>√</b>   | <b>√</b>  |
| Ring Group | <b>✓</b>   | <b>√</b>  |
| Liner      |            | <b>√</b>  |