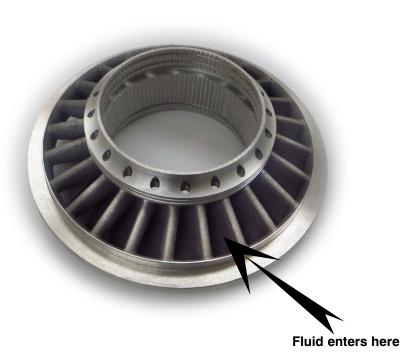

## **Torque Converters**

complete stop without stalling the engine, but also provide more torque when accelerating out of a stop, ultimately, giving you more control over your machine's movements.

Stators are located at the center of the Torque Converter. They redirect the fluid returning from the turbine before it hits the pump again, increasing the efficiency of the Torque Converter.